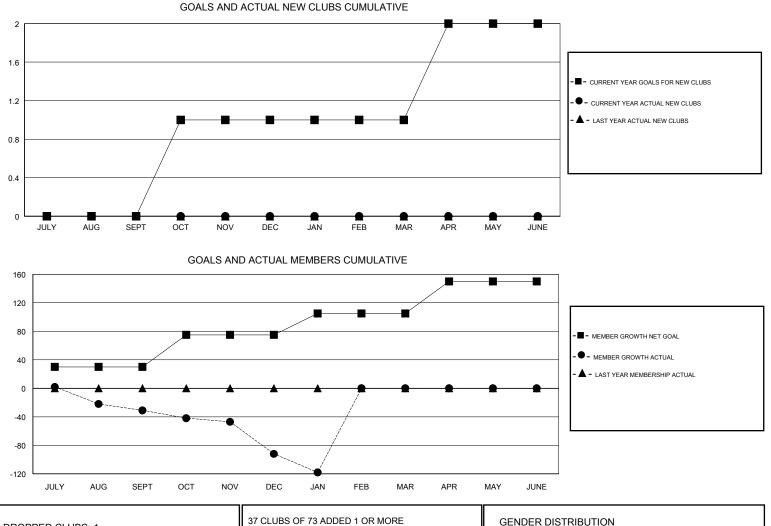

#### GMT CA

|               | Club          | S         |               |               | Me                        | mbers                   |                                                    |
|---------------|---------------|-----------|---------------|---------------|---------------------------|-------------------------|----------------------------------------------------|
|               | RESULTS FOR   | 2018-2019 |               |               | RESULTS F                 | OR 2018-2019            |                                                    |
| QUARTER       | NEW CLUB GOAL | NEW CLUBS | DROPPED CLUBS | QUARTER       | MEMBER GROWTH NET<br>GOAL | MEMBER GROWTH<br>ACTUAL | DROPPED<br>MEMBERS ACTUAL<br>(including transfers) |
| JULY/AUG/SEPT | 0             | 0         | 0             | JULY/AUG/SEPT | 30                        | 57                      | 88                                                 |
| OCT/NOV/DEC   | 1             | 0         | 1             | OCT/NOV/DEC   | 45                        | 43                      | 100                                                |
| JAN/FEB/MAR   | 0             | 0         | 0             | JAN/FEB/MAR   | 30                        | 18                      | 40                                                 |
| APR/MAY/JUNE  | 1             | 0         | 0             | APR/MAY/JUNE  | 45                        | 0                       | 0                                                  |

| 37 CLUBS OF 73 ADDED 1 OR MORE | GENDER DISTRIBUTION                    |                                                                                                                                                                                                    |  |
|--------------------------------|----------------------------------------|----------------------------------------------------------------------------------------------------------------------------------------------------------------------------------------------------|--|
| NEW MEMBERS                    | MALE 1,469 (67.45%)                    |                                                                                                                                                                                                    |  |
|                                | FEMALE 709 (32.55%)                    |                                                                                                                                                                                                    |  |
|                                | Women Percentage Fiscal Year Goal: 40% |                                                                                                                                                                                                    |  |
|                                | TOTAL FAMILY UNIT MEMBERS              | 450                                                                                                                                                                                                |  |
| MEMBERSHIP DATA                |                                        | 004                                                                                                                                                                                                |  |
|                                | FAMILY MEMBERS PAYING HALF<br>DUES     | 231                                                                                                                                                                                                |  |
|                                |                                        |                                                                                                                                                                                                    |  |
| -                              | NEW MEMBERS                            | NEW MEMBERS MALE 1,469 (67.45%)   FEMALE 709 (32.55%)   Women Percentage Fiscal Year Goal: 40%   CLICK HERE FOR CUMULATIVE. TOTAL FAMILY UNIT MEMBERS   MEMBERSHIP DATA FAMILY MEMBERS PAYING HALF |  |